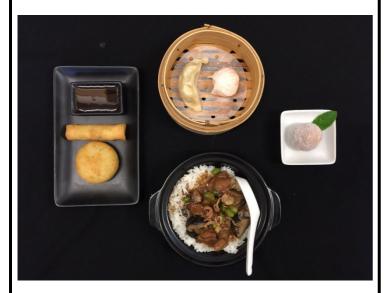

### **Theatre Set Menu**

### Fried

1 pieces Crispy duck spring roll1 piece Potato and edamame cake

Sauce: Hoi sin sauce

### Steamed

1 piece Beijing quinoa gyoza

1 piece Har gau

Bamboo basket size: 15cm

Rice dishes

1 portion Honeyed chilli chicken rice pot

Desserts

1 portion Mochi