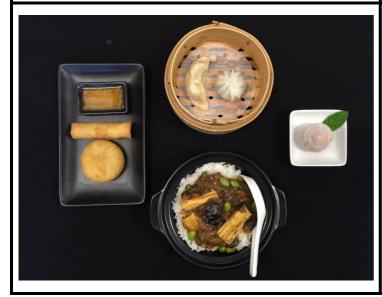

# Vegetarian Theatre Set Menu

## Fried

1 piece Mixed vegetable spring roll1 piece Potato and edamame cake

Sauce: Spicy mango sauce

### Steamed

1 piece Beijing quinoa gyoza1 piece Spicy vegetable dumpling

Bamboo basket size: 15cm

# Rice dishes

1 portion Braised chilli aubergine rice pot

### Desserts

1 portion Mochi